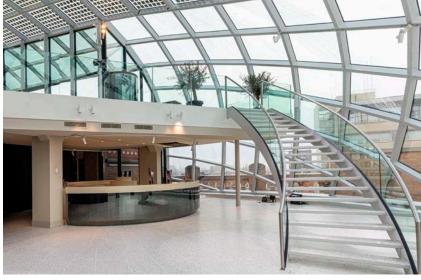

## BY PAUL LINSE

The only way is up, until you reach the High Brow Bar. This lounge has an iconic round bar with an even more iconic view over Amsterdam, whichever side of the bar you are having your drink. The space fits up to 30 people, making sure that each one of your guests will find someone nice to talk to.

## WITH A VIEW OF THE (LO(K TOWER

Floor manager

View over the city

Superfast wifi

138 M2

Latest equipment (we help you connect)

Creation of a Dutch designer

Large Budweiser bar