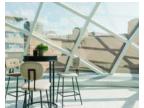

## BY PAUL LINSE

The only way is up, until you reach the High Brow Bar. This lounge has an iconic round bar with an even more iconic view over Amsterdam, whichever side of the bar you are having your drink. The space fits up to 30 people, making sure that each one of your guests will find someone nice to talk to.

## WITH A VIEW OF THE (LO(K TOWER

Floor manager

View over the city

Superfast wifi

138 M2

Latest equipment (we help you connect)

Creation of a Dutch designer

Large Budweiser bar